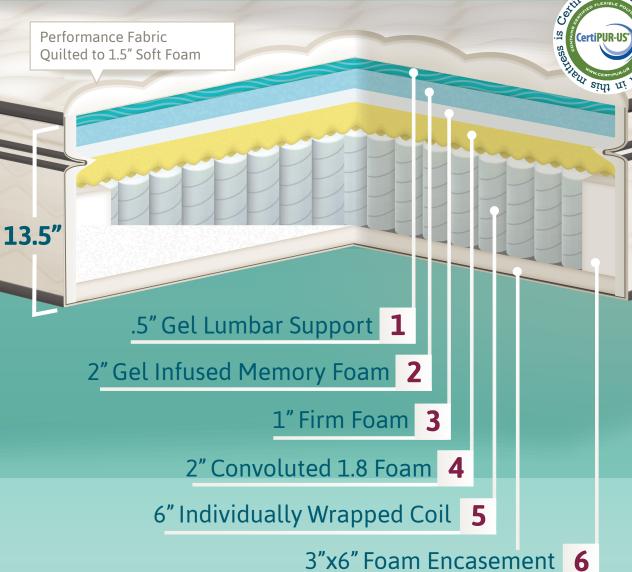

## **Layer Guide**

- Gel Lumbar Support Added layer stragegically positioned in lumbar area.
- **Gel Infused Memory Foam** Innovative approach infusing gel into memory foam producing cooler sleep experience with added support.
- Firm Foam 1.5 density support layer.
- Convoluted Foam Upholstery grade, 1.8 density foam increases longevity & support.
- Individually Wrapped & Zoned Coil System offers lumbar support & non disruptive sleep. Lumbar area is 15 ga compared to 15.5 ga head & foot. The system contours to your body.
- Foam Encasement adds edge support around perimeter of mattress.
- Firm Foam 1.5 density base support layer.

1.5" 1.5 Density Firm Foam