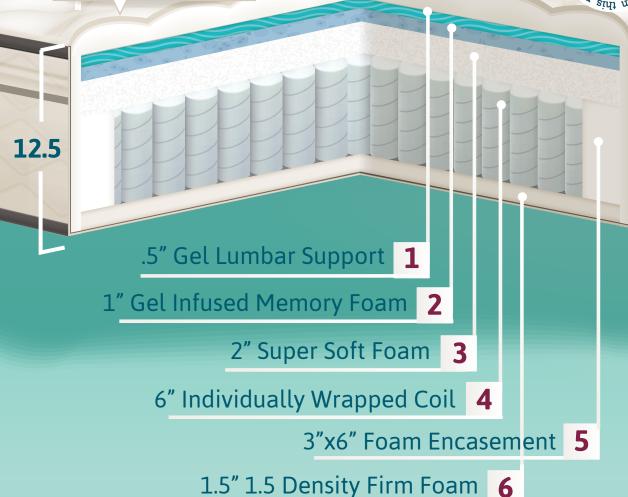

## **Layer Guide**

- **Gel Lumbar Support** Added layer strategically positioned in lumbar area.
- **2 Gel Infused Memory Foam** Innovative approach infusing gel into memory foam producing cooler sleep experience with added support
- **Super Soft Foam** 1.5 density comfort support layer.
- 4 Individually Wrapped & Zoned Coil System offers lumbar support & non disruptive sleep. Lumbar area is 15 ga compared to 15.5 ga head & foot. The system contours to your body.
- **Foam Encasement** adds edge support around perimeter of mattress.
- **Firm Foam -** 1.5 density base support layer.