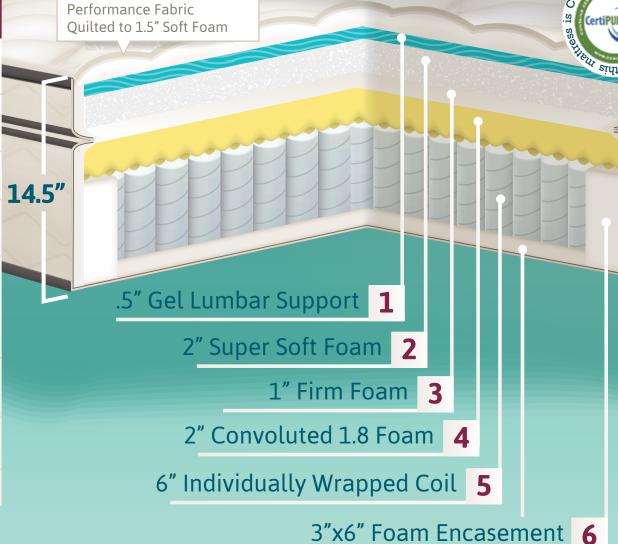

## **Layer Guide**

- **Gel Lumbar Support** Added layer strategically positioned in lumbar area.
- **Super Soft Foam** 1.5 density comfort support layer.
- **Firm Foam** 1.5 density support layer.
- **Convoluted Foam** Upholstery grade, 1.8 density foam increases longevity and support.
- offers lumbar support & non disruptive sleep.
  Lumbar area is 15 ga compared to 15.5 ga
  head & foot. The system contours to your body.
- **Foam Encasement** adds edge support around perimeter of mattress.
- **7 Firm Foam -** 1.5 density base support layer.