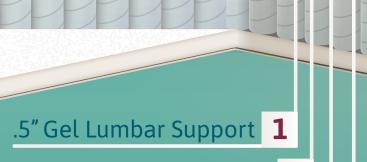

## Layer Guide

- **1 Gel Lumbar Support** Added layer stragegically positioned in lumbar area.
- 2 **Gel Infused Memory Foam** Innovative approach infusing gel into memory foam producing cooler sleep experience with added support.
- **3** Firm Foam 1.5 density support layer.
- 4 **Convoluted Foam** Upholstery grade, 1.8 density foam increases longevity & support.
- 5 Individually Wrapped & Zoned Coil System offers lumbar support & non disruptive sleep. Lumbar area is 15 ga compared to 15.5 ga head & foot. The system contours to your body.
- **6 Foam Encasement** adds edge support around perimeter of mattress.
- **7 Firm Foam** 1.5 density base support layer.