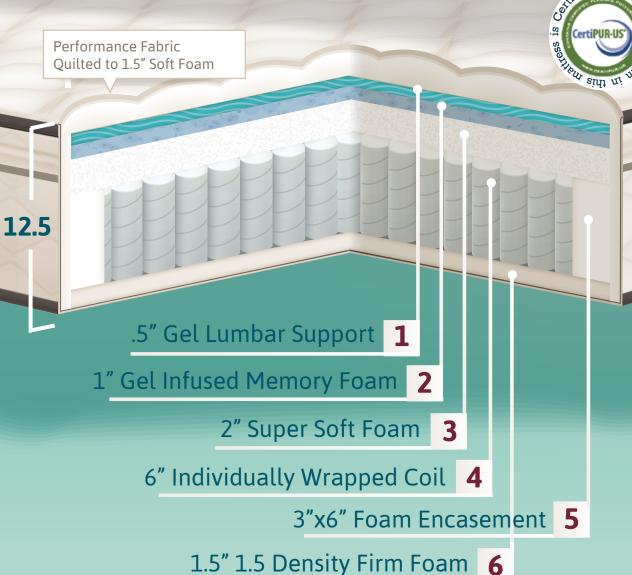

## **Layer Guide**

- **Gel Lumbar Support** Added layer strategically positioned in lumbar area.
- **2 Gel Infused Memory Foam** Innovative approach infusing gel into memory foam producing cooler sleep experience with added support
- **Super Soft Foam** 1.5 density comfort support layer.
- 4 Individually Wrapped & Zoned Coil System offers lumbar support & non disruptive sleep. Lumbar area is 15 ga compared to 15.5 ga head & foot. The system contours to your body.
- **Foam Encasement** adds edge support around perimeter of mattress.
- **Firm Foam -** 1.5 density base support layer.