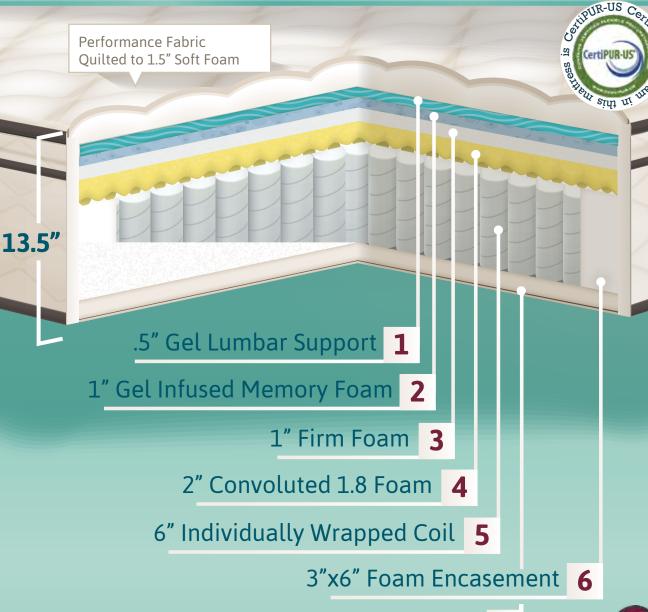

## **Layer Guide**

- Gel Lumbar Support Added layer strategically positioned in lumbar area.
- Gel Infused Memory Foam Innovative approach infusing gel into memory foam producing cooler sleep experience with added support.
- Firm Foam 1.5 density support layer.
- Convoluted Foam Upholstery grade, 1.8 density foam to increase longevity and support.
- Individually Wrapped & Zoned Coil System offers lumbar and non disruption sleep. Lumbar area is 15ga compared to 15.5 ga head & foot. The system contours to your body.
- Foam Encasement adds edge support around perimeter of mattress.
- Firm Foam 1.5 density base support laver.

1.5" 1.5 Density Firm Foam 7