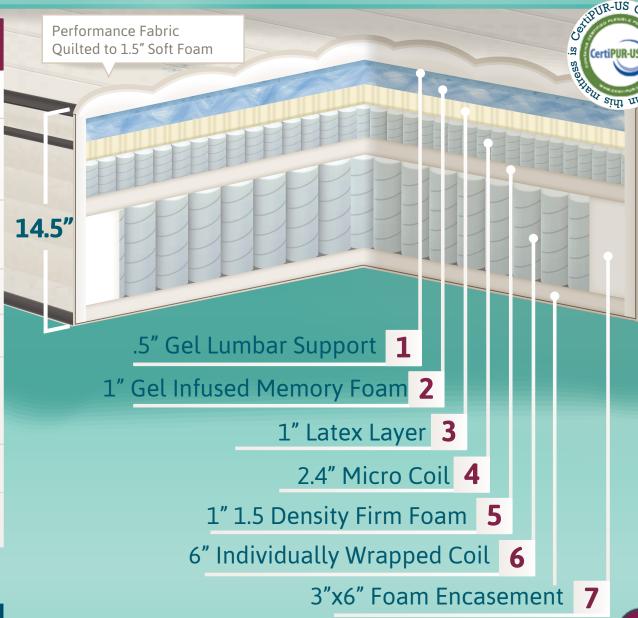

## **Layer Guide**

- **Gel Lumbar Support** Added layer strategically positioned in lumbar area.
- **Gel Infused 4 lb. Memory Foam** Innovative approach infusing gel into memory foam producing cooler sleep experience with added support
- **3 Latex Layer** Posturized 7 zoned material is durable and pressure relieving. Hypoallergenic, antimicrobial and dust mite resistant.
- 4 Micro Coil Individually wrapped 17.5 ga coil offers increased resiliency.
- **5 Firm Foam** 1.5 density support layer.
- 6 Individually Wrapped & Zoned Coil System offers lumbar and non disruptive sleep. Lumbar area is 15 ga compared to 15.5 ga head & foot. The system contours to your body.
- **7 1.5 Density Foam Encasement** adds edge support around perimeter of mattress.
- **Firm Foam -** 1.5 density base support layer.