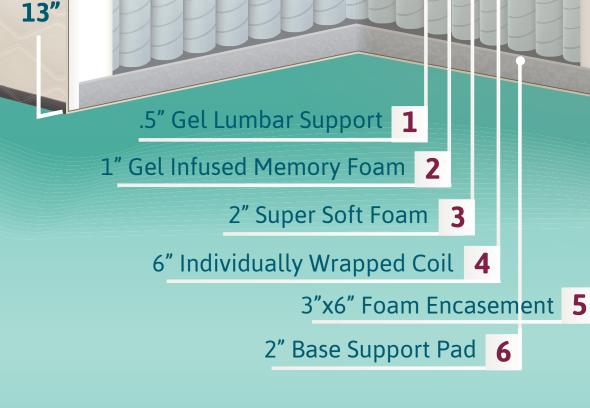

## **Layer Guide**

- **Gel Lumbar Support** Added layer strategically positioned in lumbar area.
- **2 Gel Infused Memory Foam** Innovative approach infusing gel into memory foam producing cooler sleep experience with added support
- **Super Soft Foam -** 1.5 density comfort support layer.
- 4 Individually Wrapped & Zoned Coil System offers lumbar support & non disruptive sleep. Lumbar area is 15 ga compared to 15.5 ga head & foot. The system contours to your body.
- **Foam Encasement** adds edge support around perimeter of mattress.
- **Base Support Pad** Densified fiber pad adds support and stability.