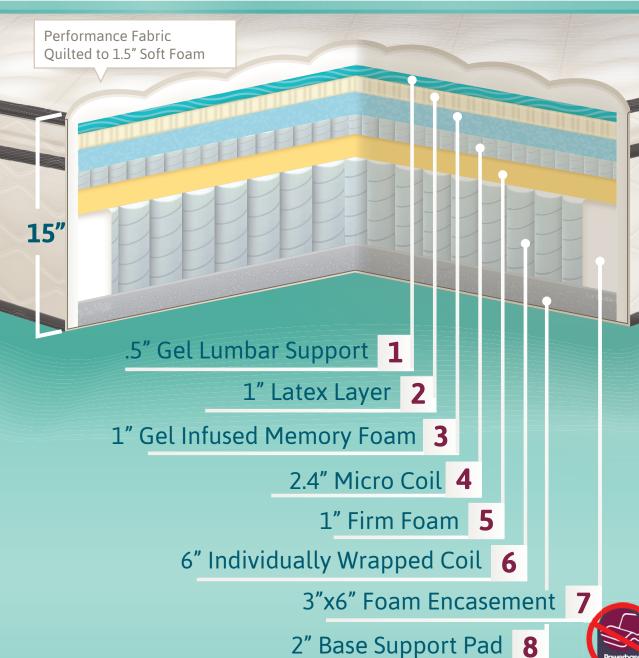

## **Layer Guide**

- **Gel Lumbar Support** Added layer strategically positioned in lumbar area.
- **2 Latex Layer** Posturized 7 zoned material is durable and pressure relieving. Hypoallergenic, antimicrobial and dust mite resistant.
- **3 Gel Infused 4 lb. Memory Foam** Innovative approach infusing gel into memory foam producing cooler sleep experience with added support
- **Micro Coil** Individually wrapped 17.5 ga coil offers increased resiliency.
- **5 Firm Foam** 1.5 density support layer.
- 6 Individually Wrapped & Zoned Coil System offers lumbar and non disruptive sleep. Lumbar area is 15 ga compared to 15.5 ga head & foot. The system contours to your body.
- **7 1.5 Density Foam Encasement** adds edge support around perimeter of mattress.
- **Base Support Pad** Densified fiber pad adds support and stability.