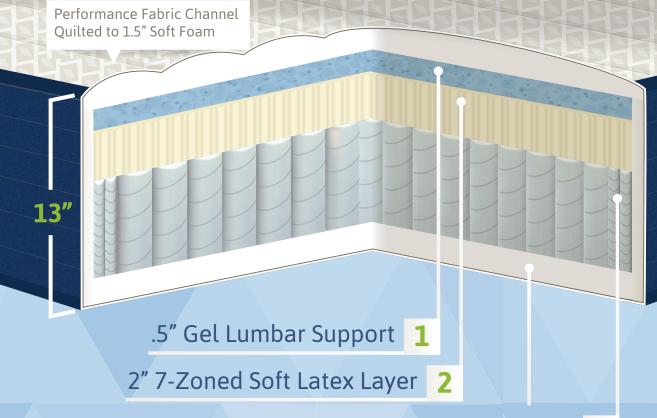

## **Layer Guide**

- **Gel Lumbar Support** Added layer strategically positioned in the lumbar area.
- **7-Zoned Soft Latex** Posturized 3.5 density latex is durable and pressure relieving, while hypoallergenic, antimicrobial, and dust mite resistant.
- 8" Quantum Edge® Combi-Zone® Coil System - 14 Ga. 5-turn pocketed coil with 17 Ga. 10-turn center zone comfort support and dual rows of 16 Ga. 10-turn edge support system.
- **4** Base Support Pad 1" 1.5 density firm foam adds support and stability.