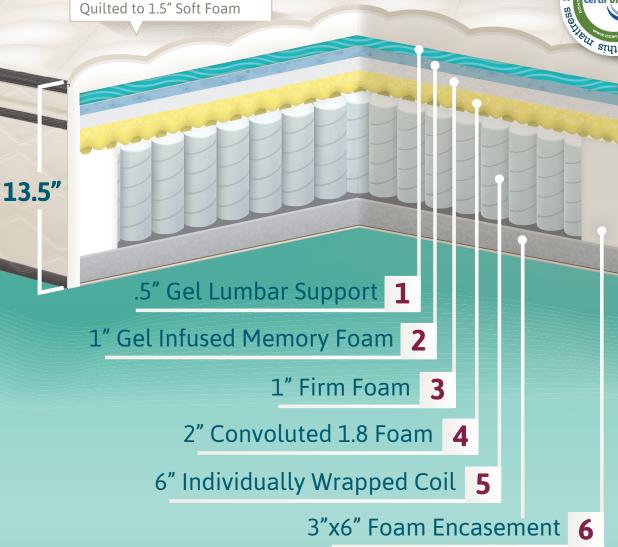

## **Layer Guide**

- Gel Lumbar Support Added layer strategically positioned in lumbar area.
- Gel Infused Memory Foam Innovative approach infusing gel into memory foam producing cooler sleep experience with added support.
- Firm Foam 1.5 density support layer.
- Convoluted Foam Upholstery grade, 1.8 density foam to increase longevity and support.
- Individually Wrapped & Zoned Coil System offers lumbar and non disruption sleep. Lumbar area is 15ga compared to 15.5 ga head & foot. The system contours to your body.
- Foam Encasement adds edge support around perimeter of mattress.
- Base Support Pad Densified fiber pad adds support and stability.